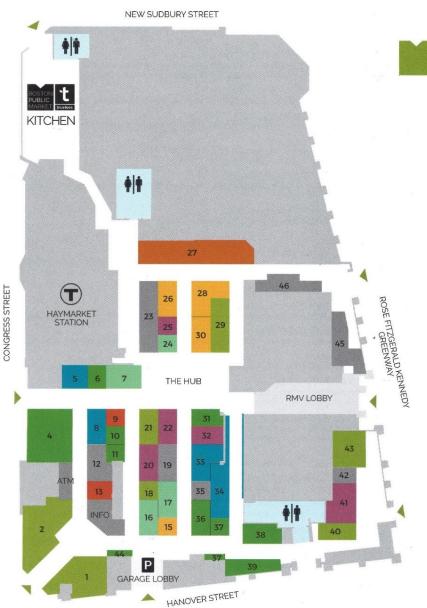

– PSC Presentation

October 21, 2015





### **BPMA Timeline**





**2001** Boston Public Market Association formed.

Runs Two Seasonal Markets.

**2011** Boston Public Market Commission issues RFP for Operator

Association designated by Commonwealth to develop

Boston Public Market. Partnership: BPMA +

Individual/Corporate investors +

Foundations + City of Boston +

Commonwealth of Massachusetts (seed founder)

Spring

New CEO, Liz Morningstar, solidifies business plan

July

**2013** Design Phase begins

**October** 

**2014** Construction begins

July

**2015** Grand Opening

## **Project Organization**



## **Design Process**









## **Vendor Workshop**



## **Design Review and Community Outreach**



















### **Tenant Standards**















## **Directory**



### BOSTON PUBLIC MARKET

#### **BAKERY**

- 9 UNION SQUARE DONUTS
- 13 MAMADOU'S ARTISAN BAKERY

#### **BEVERAGES**

- 5 MOTHER JUICE
- 8 GEORGE HOWELL COFFEE
- 33 MASSACHUSETTS WINE SHOP
- 34 HOPSTERS ALLEY

#### M DAIRY

- 7 CRESCENT RIDGE
- 16 CELLARS AT JASPER HILL
- 17 APPLETON FARMS
- 24 WOLF MEADOW FARM

#### MEAT

- 15 DANIELE
- 26 CHESTNUT FARMS
- 28 LILAC HEDGE FARM
- **30** STILLMAN QUALITY MEATS

#### PREPARED

- 20 INNA'S KITCHEN
- 22 BEANTOWN PASTRAMI CO.
- 25 NOODLE LAB
- 32 BOSTON SMOKED FISH CO.
- 41 BON ME

#### PRODUCE

- 1 HARLOW'S VERMONT FARMSTAND
- 2 RED APPLE FARM
- 8 CORNER STALK FARM
- 23 SILVERBROOK FARM
- 29 STILLMAN'S FARM
- 40 LAKESIDE ORGANICS
- 43 SIENA FARMS

#### **■** SEAFOOD

27 RED'S BEST

### SPECIALTY & OTHER PRODUCTS

- 4 TAZA CHOCOLATE
- 6 SOLUNA