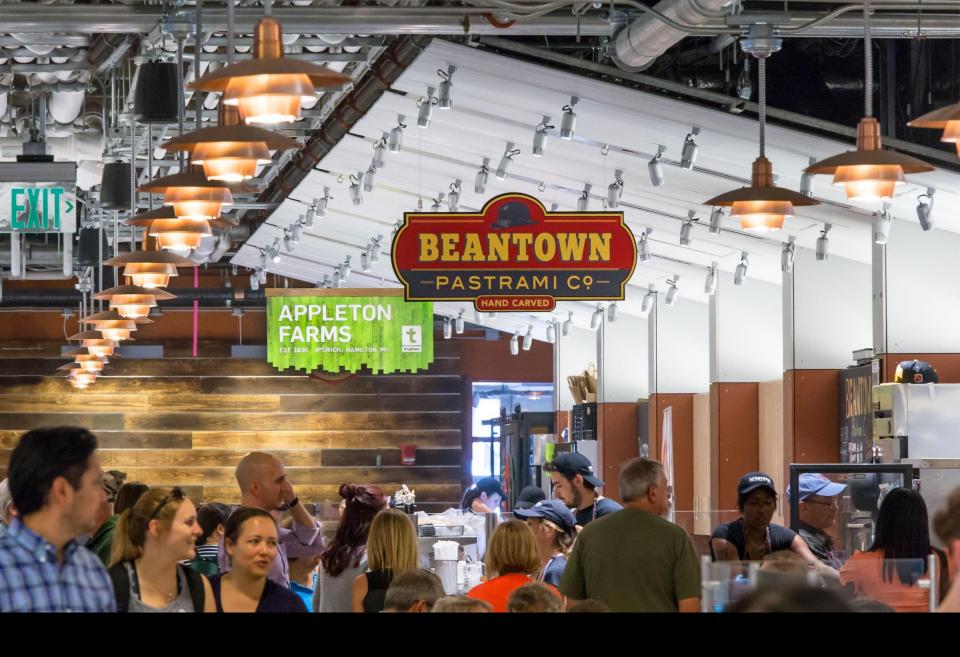

#### PREPARED

- 20 INNA'S KITCHEN
- 22 BEANTOWN PASTRAMI CO.
- 25 NOODLE LAB
- 32 BOSTON SMOKED FISH CO.
- 41 BON ME

#### M DAIRY

- 7 CRESCENT RIDGE
- 16 CELLARS AT JASPER HILL
- 17 APPLETON FARMS
- 24 WOLF MEADOW FARM